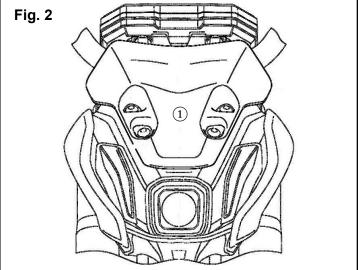

### **INSTALLATION:**

- Remove the stock hardware from the headlight housing. The hardware will be reused to attach the ① Visor to this location. (Fig. 1)
- 2. Align the 1 Visor on the headlight housing.
- 3. Thread in the stock hardware and torque to 1.0 Nm (0.1 m kg or 0.7 lb-ft).