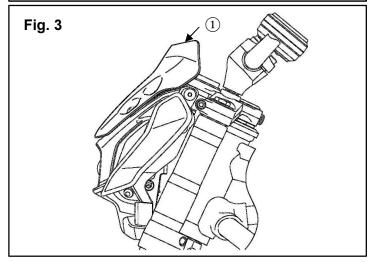

### **INSTALLATION:**

- Remove the stock hardware from the headlight housing. The hardware will be reused to attach the ① Visor to this location. (Fig. 1)
- 2. Align the 1 Visor on the headlight housing.
- 3. Thread in the stock hardware and torque to 1.0 Nm (0.1 m kg or 0.7 lb-ft).