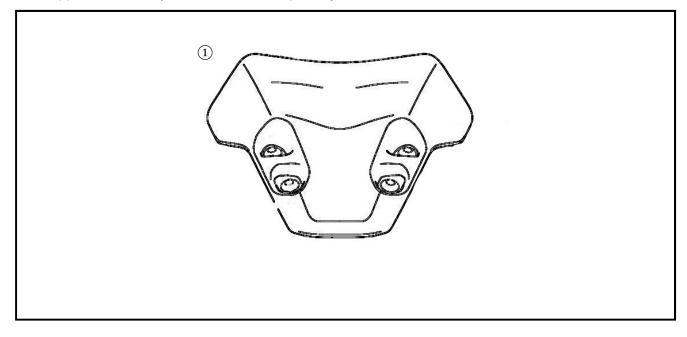

# **PARTS LIST:**

| No. | Part Number  | Description | Qty |
|-----|--------------|-------------|-----|
|     | BAT-F83M0-V0 | Visor Kit   |     |
| 1   | *            | Visor       | 1   |

<sup>\*</sup> Part supplied with kit only and not available separately.