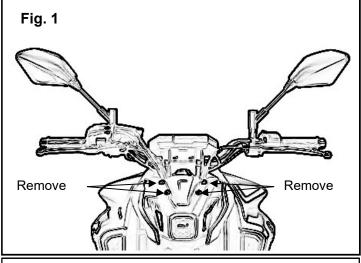

### **INSTALLATION:**

- Remove the stock hardware from the headlight housing. The hardware will be reused to attach the ① Visor to this location. (Fig. 1)
- 2. Align the 1 Visor on the headlight housing.
- 3. Thread in the stock hardware and torque to 1.0 Nm (0.1 m kg or 0.7 lb-ft).